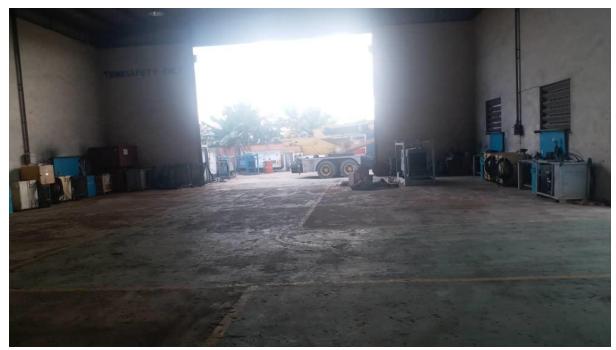

#### PHOTO 10: Storage facility

Yard has storage facility for its portable equipments, electrical tools, items, consumables, slings, shackles, bolts, electrical consumables, grinders,

PHOTO 11: Fabrication area:

PHOTO 12: The shed is equipped with 10 working stations

PHOTO 13: Covered as well as open space for pre-fab, basting & painting etc.