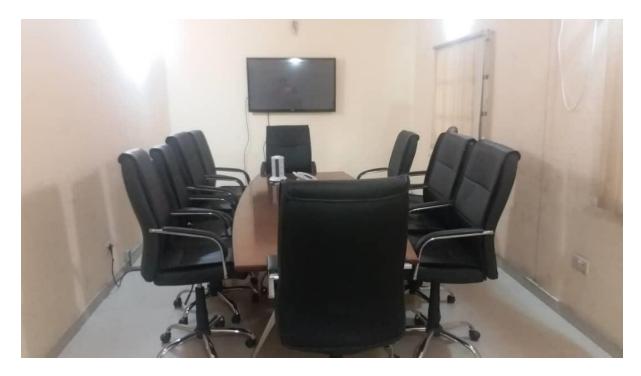

#### PHOTO 07: Conference Room:

It has facility to accommodate minimum 10 people at a time & maximum of 15 people for any conference meeting. It also has a big LCD TV for any site conference meeting or for any presentation to client.