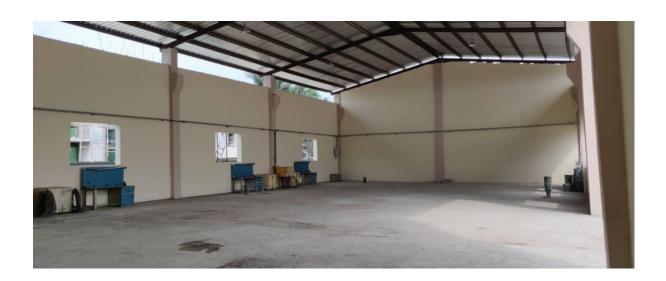

#### PHOTO 10: Storage facility

Yard has storage facility for its portable equipments, electrical tools, items, consumables, slings, shackles, bolts, electrical consumables, grinders,

PHOTO 11: Fabrication area:

PHOTO 12: The shed is equipped with 10 working stations

PHOTO 13: Covered as well as open space for pre-fab, basting & painting etc.