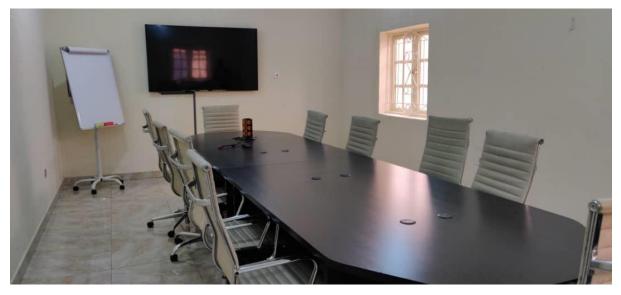

#### PHOTO 07: Conference Room:

It has facility to accommodate minimum 10 people at a time & maximum of 15 people for any conference meeting. It also has a big LCD TV for any site conference meeting or for any presentation to client.